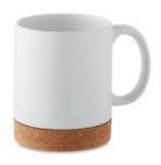

# Item description

Ceramic mug with cork base detail. Capacity: 280 ml. Cork is a natural product, there may be slight variations in colour and size per item, which can affect the final decoration outcome.

## **Material content**

| Part | Component description | Position | Material | Weight Percentage |
|------|-----------------------|----------|----------|-------------------|
| 1    | Ceramic mug           | Body     | Ceramic  | 95,00%            |
| 2    | Cork bottom           | Bottom   | Cork     | 5,00%             |
|      |                       |          | Total    | 100,00%           |