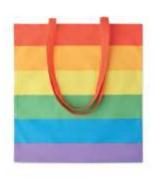

# Item description

Rainbow cotton shopping bag with long handles. 200 gr/m<sup>2</sup>.