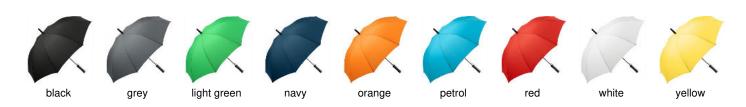

lla with windproof features

Convenient automatic function for quick opening, windproof features for higher flexibility and stability in windy conditions, flexible fibreglass ribs, straight dull black plastic handle with promotional labelling option, higher corrosion protection due to galvanized steel shaft



## Product data

Umbrella diameter105 cmClosed length82 cmNumber of panels8Weight426 gDiameter shaft10 mm

**Cover** 100% Polyester pongee

HandlePlasticShaftSteelComparable PantoneblackC

### Product features







# Promotional labelling

Screen printing panel



Upper width = 170 mm Height = 180 mm Lower width = 280 mm Screen printing closing strap



Width = 85 mm Height = 15 mm Doming handle



Diameter = 20 mm

Laser sticker handle



Diameter = 20 mm

#### Available colours