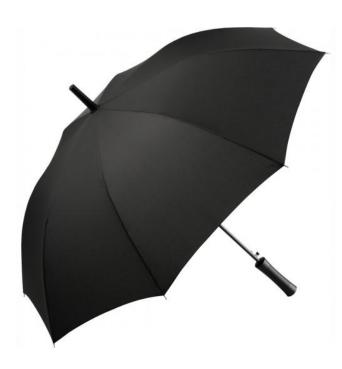

# AC regular umbrella

#### Item 1149 black

# Attractively priced automatic regular umbrella with windproof features

Convenient automatic function for quick opening, windproof features for higher flexibility and stability in windy conditions, flexible fibreglass ribs, straight dull black plastic handle with promotional labelling option, higher corrosion protection due to galvanized steel shaft

## Product data

Umbrella diameter105 cmClosed length82 cmNumber of panels8Weight426 gDiameter shaft10 mm

**Cover** 100% Polyester pongee

HandlePlasticShaftSteelComparable PantoneblackC