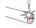

# Promotional labelling

Screen printing panel

Upper width = 170 mm Height = 180 mm Lower width = 280 mm Screen printing closing strap

Width = 85 mm Height = 15 mm Doming handle

Diameter = 20 mm

Laser sticker handle

Diameter = 20 mm