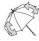

# Promotional labelling

Screen printing panel

Upper width = 170 mm Height = 180 mm Lower width = 280 mm Screen printing closing strap

Width = 85 mm Height = 15 mm Doming handle

Diameter = 20 mm

Laser sticker handle

Diameter = 20 mm