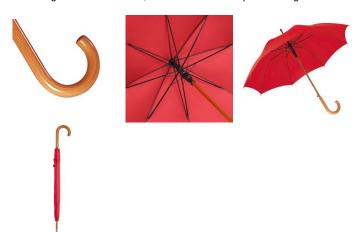

ltem 3310 08.08.2023 16:23





## AC woodshaft regular umbrella

#### Item 3310 white

# Automatic regular umbrella with genuine wood shaft and genuine wood handle

Convenient automatic function for quick opening, windproof features for higher flexibility and stability in windy conditions, flexible fibreglass ribs, massive genuine wood shaft, crook handle and top made of genuine wood



### Product data

Umbrella diameter 105 cm
Closed length 88 cm
Number of panels 8
Weight 440 g
Diameter shaft 14 mm
Cover 100% P

Cover100% Polyester pongeeHandleGenuine woodShaftGenuine wood

Comparable Pantone whiteC

#### Product features





## Promotional labelling

Screen printing panel



Upper width = 170 mm Height = 180 mm Lower width = 280 mm Screen printing closing strap



Width = 85 mm Height = 10 mm

#### Available colours