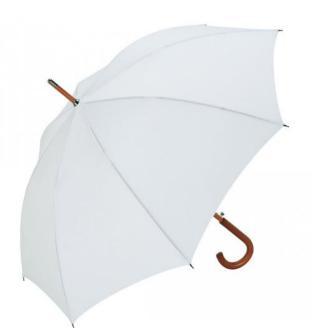

## AC woodshaft regular umbrella

#### Item 3310 white

# Automatic regular umbrella with genuine wood shaft and genuine wood handle

Convenient automatic function for quick opening, windproof features for higher flexibility and stability in windy conditions, flexible fibreglass ribs, massive genuine wood shaft, crook handle and top made of genuine wood

### Product data

Umbrella diameter 105 cm
Closed length 88 cm
Number of panels 8
Weight 440 g
Diameter shaft 14 mm
Cover 100% P

Cover100% Polyester pongeeHandleGenuine woodShaftGenuine wood

Comparable Pantone whiteC