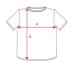

LONG (B)

ONG (B)

lults:

VIDTH (A)

70cm

48cm 51cm 72cm

73cm

SIZES

54cm 57cm

74cm

60cm

75cm

60cm

63cm

76cm

65cm

46cm

50cm 55cm \*[Measured from the edge 1 cm below the sleeves / Measured from the highest point of the shoulder to the end of the garment]

www.oeko-tex.com