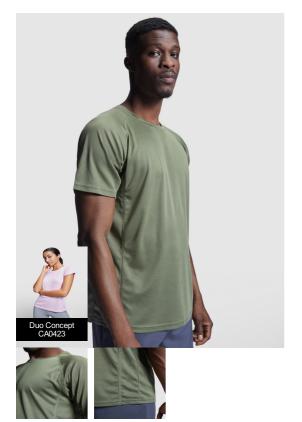

# **MONTECARLO** CA0425

## DESCRIPTION

Short-sleeve technical raglan t-shirt. Crew neck with matching covered seams. Matching overlocked panels in sleeves and sides.

## COMPOSITION

100% polyester piqué, 150 gsm.

### REMARKS

\*Easy-wash and dry breathable fabric. \*Removable label. \*Technical fabric. \*Ultraviolet protection factor according to colours. \*Available in children's sizes. \*Duo concept.