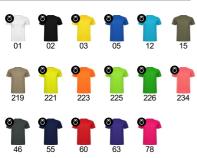

## QUANTITIES

|         | Вох    | Pack  |
|---------|--------|-------|
| Adults: | 50 un. | 5 un. |
| Kids:   | 50 un. | 5 un. |

COLORS

PRINTING TECHNIQUES AVAILABLE

Handling

| 1 |     | Ac  |
|---|-----|-----|
|   | 15  | W   |
|   | 9   | LC  |
|   | 234 | Ki  |
| 1 |     | W   |
|   |     | / A |